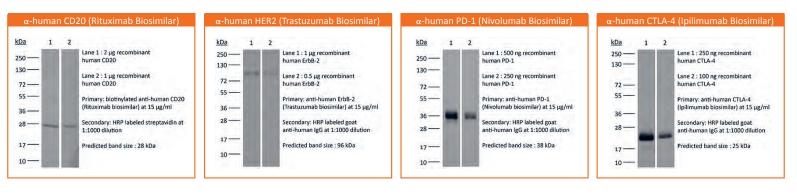

## Research-Grade Biosimilar Monoclonal Antibodies

Bio X Cell InVivoSIM<sup>™</sup> non-therapeutic antibodies are research-grade biosimilar monoclonal antibodies that have the same active biological component as the original therapeutic antibodies. Biosimilars make it possible to study the biological effects of a drug without the need to source an expensive pharmaceutical-grade therapeutic. Our *InVivo*SIM<sup>™</sup> antibodies feature greater than 95% purity and are free of preservatives, stabilizers, and carrier proteins. *InVivo*SIM<sup>™</sup> antibodies are screened for murine pathogens and protein aggregation, feature binding validation via Immunoblot and are guaranteed to contain less than 1 endotoxin unit per milligram. *InVivo*SIM<sup>™</sup> antibodies are for Research Use Only (RUO) and are not for therapeutic use.